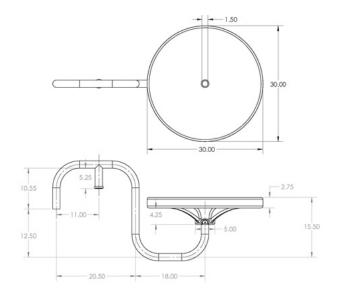

## 30" SIDE MOUNT TABLE

- Lightweight, easy to move
- Mounts into 6" deck anchor
- 12" to 18" set back
- Rotomolded tabletop
- Marine grade stainless steel
- Optional stainless steel frame umbrella
- Salt water friendly
  - \* Patent Pending