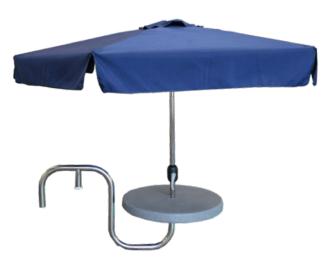

## 30" SIDE MOUNT TABLE

- Lightweight, easy to move
- Mounts into 6" deck anchor
- 12" to 18" set back
- Rotomolded tabletop
- Marine grade stainless steel
- Optional stainless steel frame umbrella
- Salt water friendly
  - \* Patent Pending

To include optional umbrella (blue), add "-U" to the end of the part number.

Anchor not included.